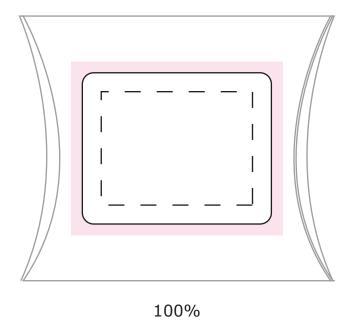

## **NOTES**

Sticker Size: 50mmW x 40mmHBleed: 3mm (56mmW x 46mmH)Safe Print Area: 40mmW x 30mmH

When artwork is printed, there can be movement of up to 3mm

Bag size may vary from what is shown, Please call if bag dimensions are critical

Image Impression Only NOT to Scale Sticker on Pillow Pack

Product Code : CC018F

Description : Mints in 25g cello bag placed in PVC pillow pack

Order# :

Company Name :

Contact : Mint Type :

Sticker Size : 50mmW x 40mmH (on Pillow Pack)